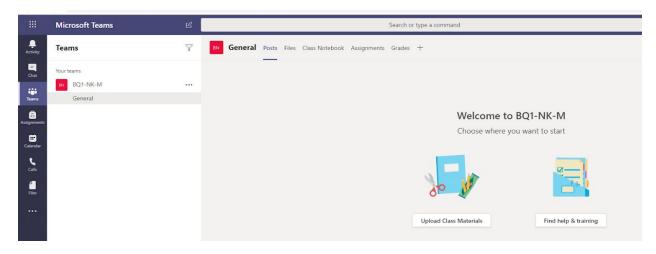

# **JOINING YOUR CLASS**

Step 1: Click on Teams

Step 2: Select your Team [Team refers to Class]

Please note, if there is no Team listed by Monday 6th April 2020 at 10am, contact IT Support immediately.

**Step 3:** Post questions to your class, access online resources and join your class as it is live streamed on your Team page.