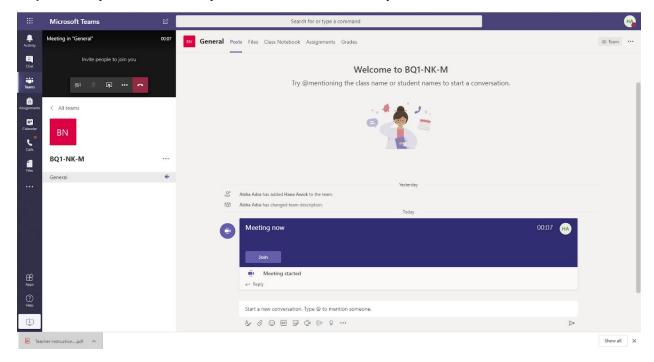

## **HOW TO JOIN A LIVE CLASS**

Step 1: Once you have selected your Team, click Join to start your live streamed class